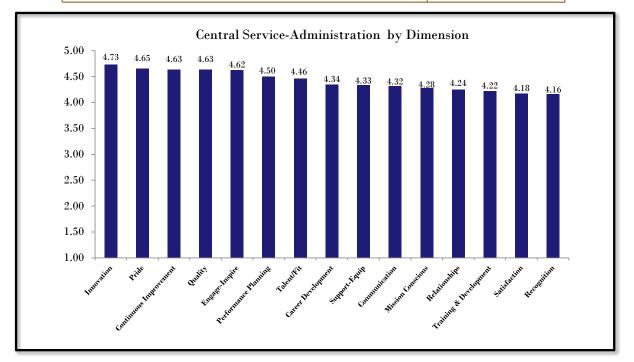

| D41: Central Service-Administration Results (n=10)                                        |      |                 |                 |                |              |              |             |
|-------------------------------------------------------------------------------------------|------|-----------------|-----------------|----------------|--------------|--------------|-------------|
|                                                                                           |      | Strongly        | D:              | 37 . 7         |              | Strongly     |             |
|                                                                                           | Mean | Disagree<br>(1) | Disagree<br>(2) | Neutral<br>(3) | Agree<br>(4) | Agree<br>(5) | N/A         |
| <b>10</b> 1 ./ <b>1</b> <sup>1</sup> *.                                                   | 1.14 | (1)             | (2)             | (3)            | (4)          | (3)          |             |
| Talent/Fit                                                                                | 4.46 |                 |                 |                |              |              |             |
| 11. I am in a role that allows me to maximize my talents                                  | 4.60 |                 |                 |                |              |              |             |
| and strengths.                                                                            | 4.00 | 0.0%            | 0.0%            | 10.0%          | 20.0%        | 70.0%        | 0.0%        |
|                                                                                           |      | n=0             | n=0             | n=1            | n=2          | n=7          | n=0         |
| 1. In my role I have the opportunity to do things that I                                  |      |                 | •               |                |              |              |             |
| both do well and enjoy.                                                                   | 4.70 |                 |                 |                |              |              |             |
|                                                                                           |      | 0.0%            | 0.0%            | 0.0%           | 30.0%        | 70.0%        | 0.0%        |
|                                                                                           |      | n=0             | n=0             | n=0            | n=3          | n=7          | n=0         |
| 7. I have encouraged someone to apply at D41.                                             | 4 50 |                 |                 |                |              |              |             |
|                                                                                           | 4.50 | 0.0%            | 0.0%            | 10.09/         | 20.09/       | 60.09/       | 0.09/       |
|                                                                                           |      | 0.0%<br>n=0     | n=0             | 10.0%<br>n=1   | 30.0%<br>n=3 | 60.0%<br>n=6 | 0.0%<br>n=0 |
| 39. My supervisor/administrator knows the talents to look                                 |      | <u>n-0</u>      | 11-0            | 11-1           | n=3          | 11-0         | 11-0        |
| for in selecting new associates who will be successful.                                   | 4.50 |                 |                 |                |              |              |             |
|                                                                                           |      | 0.0%            | 0.0%            | 0.0%           | 50.0%        | 50.0%        | 0.0%        |
|                                                                                           |      | n=0             | n=0             | n=0            | n=5          | n=5          | n=0         |
| 56. I feel D41 is a great fit for me.                                                     |      |                 |                 |                |              |              |             |
|                                                                                           | 4.50 |                 |                 |                |              |              |             |
|                                                                                           |      | 0.0%            | 0.0%            | 10.0%          | 30.0%        | 60.0%        | 0.0%        |
| 70.0.1.1.1                                                                                |      | n=0             | n=0             | n=1            | n=3          | n=6          | n=0         |
| 72. Our school district selects highly talented individuals when hiring.                  | 4.40 |                 |                 |                |              |              |             |
| when minig.                                                                               | 1.10 | 0.0%            | 0.0%            | 0.0%           | 60.0%        | 40.0%        | 0.0%        |
|                                                                                           |      | n=0             | n=0             | n=0            | n=6          | n=4          | n=0         |
| 63. D41 selects the right people for the right job.                                       |      |                 |                 |                |              |              |             |
|                                                                                           | 4.00 |                 |                 |                |              |              |             |
|                                                                                           |      | 0.0%            | 10.0%           | 0.0%           | 70.0%        | 20.0%        | 0.0%        |
|                                                                                           |      | n=0             | n=1             | n=0            | n=7          | n=2          | n=0         |
| Support-Equip                                                                             | 4.33 |                 |                 |                |              |              |             |
| 3. I am provided the core needs necessary for me to excel in                              | 4.90 |                 |                 |                |              |              |             |
| my role.                                                                                  | 4.30 | 0.00/           | 10.00/          | 0.00/          | 40.09/       | 50.00/       | 0.0%        |
|                                                                                           |      | 0.0%<br>n=0     | 10.0%<br>n=1    | 0.0%<br>n=0    | 40.0%<br>n=4 | 50.0%<br>n=5 | 0.0%<br>n=0 |
| 19. I am provided the materials, equipment, and                                           |      | n=0             | 11-1            | <b>II</b> =0   | 11-4         | 11-5         | 11-0        |
| information necessary to effectively perform my job.                                      | 4.30 |                 |                 |                |              |              |             |
|                                                                                           |      | 0.0%            | 10.0%           | 0.0%           | 40.0%        | 50.0%        | 0.0%        |
|                                                                                           |      | n=0             | n=1             | n=0            | n=4          | n=5          | n=0         |
| 34. My supervisor/administrator is actively responsive to my                              |      |                 |                 |                |              |              |             |
| needs.                                                                                    | 4.40 | 0.001           | 10.000          | 0.007          | 00.00/       | <0.001       | 0.001       |
|                                                                                           |      | 0.0%            | 10.0%           | 0.0%           | 30.0%        | 60.0%        | 0.0%        |
| 20 I am provided the experimentarity to energy quality time                               |      | n=0             | n=1             | n=0            | n=3          | n=6          | n=0         |
| 28. I am provided the opportunity to spend quality time with my supervisor/administrator. | 4.30 |                 |                 |                |              |              |             |
|                                                                                           | 1.00 | 0.0%            | 10.0%           | 0.0%           | 40.0%        | 50.0%        | 0.0%        |
|                                                                                           |      | n=0             | n=1             | n=0            | n=4          | n=5          | n=0         |
| 33. My supervisor/administrator is available for me when                                  |      |                 |                 |                |              |              |             |
| needs arise.                                                                              | 4.40 |                 |                 |                |              |              |             |
|                                                                                           |      | 0.0%            | 0.0%            | 20.0%          | 20.0%        | 60.0%        | 0.0%        |
|                                                                                           |      | n=0             | n=0             | n=2            | n=2          | n=6          | n=0         |
| 23. I have a supportive coaching relationship with my                                     | 4 90 |                 |                 |                |              |              |             |
| supervisor/administrator.                                                                 | 4.30 | 0.00/           | 0.00/           | 20.00/         | 20.00/       | 50.00/       | 0.09/       |
|                                                                                           |      | 0.0%<br>n=0     | 0.0%<br>n=0     | 20.0%<br>n=2   | 30.0%<br>n=3 | 50.0%        | 0.0%<br>n=0 |
|                                                                                           |      | п=0             | <u>n</u> =0     | <u>11</u> –2   | п-9          | n=5          | n-0         |

| D41: Central Service-Administration Results (n=10)                                                                                                                                                                             |              |                             |                     |                     |                       |                          |             |
|--------------------------------------------------------------------------------------------------------------------------------------------------------------------------------------------------------------------------------|--------------|-----------------------------|---------------------|---------------------|-----------------------|--------------------------|-------------|
|                                                                                                                                                                                                                                | Mean         | Strongly<br>Disagree<br>(1) | Disagree<br>(2)     | Neutral<br>(3)      | Agree<br>(4)          | Strongly<br>Agree<br>(5) | N/A         |
| Relationships                                                                                                                                                                                                                  | 4.24         |                             |                     |                     |                       |                          |             |
| 5. I have at least one close friend at work.                                                                                                                                                                                   |              |                             |                     |                     |                       |                          |             |
|                                                                                                                                                                                                                                | 4.50         |                             |                     |                     |                       |                          |             |
|                                                                                                                                                                                                                                |              | 0.0%                        | 10.0%               | 0.0%                | 20.0%                 | 70.0%                    | 0.0%        |
| 32. I have an open and trusting relationship with my                                                                                                                                                                           |              | <b>n</b> =0                 | n=1                 | n=0                 | n=2                   | n=7                      | <b>n</b> =0 |
| supervisor/administrator.                                                                                                                                                                                                      | 4.40         |                             |                     |                     |                       |                          |             |
| . F                                                                                                                                                                                                                            |              | 0.0%                        | 0.0%                | 10.0%               | 40.0%                 | 50.0%                    | 0.0%        |
|                                                                                                                                                                                                                                |              | n=0                         | n=0                 | n=1                 | n=4                   | n=5                      | n=0         |
| 25. My supervisor/administrator cares about me as a person.                                                                                                                                                                    |              |                             |                     |                     |                       |                          |             |
|                                                                                                                                                                                                                                | 4.20         | 0.00/                       | 0.00/               | 20.00/              | 10.00/                | 40.00/                   | 0.00/       |
|                                                                                                                                                                                                                                |              | 0.0%<br>n=0                 | 0.0%<br>n=0         | 20.0%<br>n=2        | 40.0%<br>n=4          | 40.0%<br>n=4             | 0.0%<br>n=0 |
| 31. I am provided personal coaching from my                                                                                                                                                                                    |              | 11-0                        | II-0                | 11-2                | 11-4                  | 11-4                     | II-0        |
| supervisor/administrator.                                                                                                                                                                                                      | 3.70         |                             |                     |                     |                       |                          |             |
| . F                                                                                                                                                                                                                            |              | 0.0%                        | 20.0%               | 20.0%               | 30.0%                 | 30.0%                    | 0.0%        |
|                                                                                                                                                                                                                                |              | n=0                         | n=2                 | n=2                 | n=3                   | n=3                      | n=0         |
| 51. My team has open and trusting relationships.                                                                                                                                                                               |              |                             |                     |                     |                       |                          |             |
|                                                                                                                                                                                                                                | 4.60         | 0.00/                       | 0.00/               | 0.00/               | 10.00/                | (0.00)                   | 0.00/       |
|                                                                                                                                                                                                                                |              | 0.0%<br>n=0                 | 0.0%<br>n=0         | 0.0%<br>n=0         | 40.0%<br>n=4          | 60.0%<br>n=6             | 0.0%<br>n=0 |
| 50. Based on relationships demonstrated on my team, I                                                                                                                                                                          |              | n-0                         | n-0                 | II=0                | n-4                   | n=0                      | n=0         |
| would recommend someone to join this team.                                                                                                                                                                                     | 4.50         |                             |                     |                     |                       |                          |             |
|                                                                                                                                                                                                                                |              | 0.0%                        | 0.0%                | 10.0%               | 30.0%                 | 60.0%                    | 0.0%        |
|                                                                                                                                                                                                                                |              | n=0                         | n=0                 | n=1                 | n=3                   | n=6                      | n=0         |
| 51. D41 has a genuine concern and interest about me as a                                                                                                                                                                       |              |                             |                     |                     |                       |                          |             |
| person.                                                                                                                                                                                                                        | 3.80         | 0.00/                       | 10.00/              | 00.00/              | 00.00/                | 20.00/                   | 0.00/       |
|                                                                                                                                                                                                                                |              | 0.0%                        | 10.0%               | 30.0%               | 30.0%                 | 30.0%                    | 0.0%        |
| 54. Quality relationships are valued across our school                                                                                                                                                                         |              | <b>n</b> =0                 | n=1                 | n=3                 | n=3                   | n=3                      | <b>n</b> =0 |
| listrict.                                                                                                                                                                                                                      | 4.30         |                             |                     |                     |                       |                          |             |
| instruct.                                                                                                                                                                                                                      |              | 0.0%                        | 0.0%                | 20.0%               | 30.0%                 | 50.0%                    | 0.0%        |
|                                                                                                                                                                                                                                |              | n=0                         | n=0                 | n=2                 | n=3                   | n=5                      | n=0         |
| 38. My supervisor/administrator demonstrates effort in                                                                                                                                                                         |              |                             |                     |                     |                       |                          |             |
| establishing and reinforcing a coaching relationship with                                                                                                                                                                      | 4.20         |                             |                     |                     |                       |                          |             |
|                                                                                                                                                                                                                                |              | 0.0%                        | 10.0%               | 10.0%               | 30.0%                 | 50.0%                    | 0.0%        |
|                                                                                                                                                                                                                                |              |                             |                     |                     | $n \equiv 3$          | n=5                      | n=0         |
| o P.                                                                                                                                                                                                                           | 1. (2)       | n=0                         | n=1                 | n=1                 | n=3                   | n 0                      |             |
| Quality                                                                                                                                                                                                                        | 4.63         | n=0                         | n=1                 | n=1                 | п-9                   | шü                       |             |
| 7. I am on a team that encourages each member to surpass                                                                                                                                                                       |              | n=0                         | n=1                 | n=1                 | 11-5                  | n o                      |             |
| 7. I am on a team that encourages each member to surpass                                                                                                                                                                       | 4.63<br>4.60 |                             | n=1                 |                     |                       |                          | 0.0%        |
| 7. I am on a team that encourages each member to surpass                                                                                                                                                                       |              | n=0<br>0.0%<br>n=0          |                     | n=1<br>0.0%<br>n=0  | 40.0%<br>n=4          | 60.0%                    | 0.0%<br>n=0 |
| 47. I am on a team that encourages each member to surpass<br>expectations.                                                                                                                                                     |              | 0.0%                        | 0.0%                | 0.0%                | 40.0%                 |                          |             |
| <ul><li>47. I am on a team that encourages each member to surpass expectations.</li><li>43. My associates demonstrate a commitment to quality</li></ul>                                                                        |              | 0.0%                        | 0.0%<br>n=0         | 0.0%                | 40.0%<br>n=4          | 60.0%<br>n=6             |             |
| <ul><li>47. I am on a team that encourages each member to surpass expectations.</li><li>43. My associates demonstrate a commitment to quality</li></ul>                                                                        | 4.60         | 0.0%<br>n=0<br>0.0%         | 0.0%<br>n=0<br>0.0% | 0.0%<br>n=0<br>0.0% | 40.0%<br>n=4<br>30.0% | 60.0%<br>n=6<br>70.0%    | n=0         |
| <ul> <li>47. I am on a team that encourages each member to surpass expectations.</li> <li>43. My associates demonstrate a commitment to quality work and excellence.</li> </ul>                                                | 4.60         | 0.0%<br>n=0                 | 0.0%<br>n=0         | 0.0%<br>n=0         | 40.0%<br>n=4          | 60.0%<br>n=6             | n=0         |
| <ul> <li>47. I am on a team that encourages each member to surpass expectations.</li> <li>43. My associates demonstrate a commitment to quality work and excellence.</li> </ul>                                                | 4.60<br>4.70 | 0.0%<br>n=0<br>0.0%         | 0.0%<br>n=0<br>0.0% | 0.0%<br>n=0<br>0.0% | 40.0%<br>n=4<br>30.0% | 60.0%<br>n=6<br>70.0%    | n=0         |
| Quality<br>47. I am on a team that encourages each member to surpass<br>expectations.<br>43. My associates demonstrate a commitment to quality<br>work and excellence.<br>57. D41 is committed to quality work and excellence. | 4.60         | 0.0%<br>n=0<br>0.0%         | 0.0%<br>n=0<br>0.0% | 0.0%<br>n=0<br>0.0% | 40.0%<br>n=4<br>30.0% | 60.0%<br>n=6<br>70.0%    | n=0         |

| D41: Central Service-Administration Results (n=10)           | Mean | Strongly<br>Disagree<br>(1) | Disagree<br>(2) | Neutral<br>(3) | Agree<br>(4) | Strongly<br>Agree<br>(5) | N/A         |
|--------------------------------------------------------------|------|-----------------------------|-----------------|----------------|--------------|--------------------------|-------------|
| Communication                                                | 4.32 |                             |                 |                |              |                          |             |
| 36. I have the opportunity to communicate with my            | 4.60 |                             |                 |                |              |                          |             |
| supervisor/administrator.                                    | 4.00 | 0.0%                        | 0.0%            | 0.0%           | 40.0%        | 60.0%                    | 0.0%        |
|                                                              |      | n=0                         | n=0             | n=0            | n=4          | n=6                      | n=0         |
| 24. My supervisor/administrator effectively communicates     |      |                             |                 |                |              |                          |             |
| his/her expectations.                                        | 4.30 |                             |                 |                |              |                          |             |
|                                                              |      | 0.0%                        | 10.0%           | 0.0%           | 40.0%        | 50.0%                    | 0.0%        |
|                                                              |      | n=0                         | n=1             | n=0            | n=4          | n=5                      | n=0         |
| 26. My supervisor/administrator gives me constructive        | 4 20 |                             |                 |                |              |                          |             |
| feedback about my work performance.                          | 4.30 | 0.0%                        | 0.0%            | 0.0%           | 70.0%        | 30.0%                    | 0.0%        |
|                                                              |      | 0.0%<br>n=0                 | n=0             | 0.0%<br>n=0    | n=7          | n=3                      | 0.0%<br>n=0 |
| 27. My supervisor/administrator and I have effective two-    |      | нv                          | n o             | 1 0            | п.           | пo                       | по          |
| way communication.                                           | 4.40 |                             |                 |                |              |                          |             |
| ,                                                            |      | 0.0%                        | 10.0%           | 0.0%           | 30.0%        | 60.0%                    | 0.0%        |
|                                                              |      | n=0                         | n=1             | n=0            | n=3          | n=6                      | n=0         |
| 65. I feel "in on things" that are happening at D41.         |      |                             |                 |                |              |                          |             |
|                                                              | 4.10 |                             |                 |                |              |                          |             |
|                                                              |      | 0.0%                        | 0.0%            | 30.0%          | 30.0%        | 40.0%                    | 0.0%        |
|                                                              |      | n=0                         | n=0             | n=3            | n=3          | n=4                      | n=0         |
| 44. Our team effectively communicates with each other.       | 4.20 |                             |                 |                |              |                          |             |
|                                                              | 4.20 | 0.0%                        | 10.0%           | 0.0%           | 50.0%        | 40.0%                    | 0.0%        |
|                                                              |      | n=0                         | n=1             | n=0            | n=5          | n=4                      | n=0         |
| Recognition                                                  | 4.16 |                             |                 |                |              |                          |             |
| 29. My supervisor/administrator recognizes me for a job well |      |                             |                 |                |              |                          |             |
| done.                                                        | 4.50 |                             |                 |                |              |                          |             |
|                                                              |      | 0.0%                        | 0.0%            | 10.0%          | 30.0%        | 60.0%                    | 0.0%        |
|                                                              |      | n=0                         | n=0             | n=1            | n=3          | n=6                      | n=0         |
| 9. I have received meaningful recognition in the past 10     |      |                             |                 |                |              |                          |             |
| days.                                                        | 3.60 |                             |                 |                |              |                          |             |
|                                                              |      | 0.0%                        | 20.0%           | 30.0%          | 20.0%        | 30.0%                    | 0.0%        |
|                                                              |      | n=0                         | n=2             | n=3            | n=2          | n=3                      | n=0         |
| 66. Excellence is recognized in my school district.          | 4.20 |                             |                 |                |              |                          |             |
|                                                              | 7.40 | 0.0%                        | 10.0%           | 0.0%           | 50.0%        | 40.0%                    | 0.0%        |
|                                                              |      | n=0                         | n=1             | n=0            | n=5          | n=4                      | n=0         |
| 18. I have provided meaningful recognition to others in the  |      |                             |                 |                | -            |                          |             |
| past 10 days.                                                | 4.20 |                             |                 |                |              |                          |             |
|                                                              |      | 0.0%                        | 0.0%            | 20.0%          | 40.0%        | 40.0%                    | 0.0%        |
|                                                              |      | n=0                         | n=0             | n=2            | n=4          | n=4                      | n=0         |
| 48. My team recognizes each other's efforts and impact.      |      |                             |                 |                |              |                          |             |
|                                                              | 4.30 | 0.001                       | 10.000          | 0.007          | 10 001       | -0.00/                   | 0.007       |
|                                                              |      | 0.0%                        | 10.0%           | 0.0%           | 40.0%        | 50.0%                    | 0.0%        |
|                                                              |      | n=0                         | n=1             | n=0            | n=4          | n=5                      | n=0         |

| D41: Central Service-Administration Results (n=10)          | Mean | Strongly<br>Disagree<br>(1) | Disagree<br>(2) | Neutral<br>(3) | Agree<br>(4) | Strongly<br>Agree<br>(5) | N/A         |
|-------------------------------------------------------------|------|-----------------------------|-----------------|----------------|--------------|--------------------------|-------------|
| Performance Planning                                        | 4.50 |                             |                 |                |              |                          |             |
| 40. In the past three months, my supervisor/administrator   |      |                             |                 |                |              |                          |             |
| has discussed my successes and progress with me.            | 4.50 |                             |                 |                |              |                          |             |
|                                                             |      | 0.0%                        | 10.0%           | 0.0%           | 20.0%        | 70.0%                    | 0.0%        |
|                                                             |      | n=0                         | n=1             | n=0            | n=2          | n=7                      | n=0         |
| 17. I have set the right goals for myself to excel in my    | 4 50 |                             |                 |                |              |                          |             |
| role/position.                                              | 4.70 | 0.00/                       | 0.00/           | 0.00/          | 20.00/       | 70.00/                   | 0.00/       |
|                                                             |      | 0.0%<br>n=0                 | 0.0%<br>n=0     | 0.0%<br>n=0    | 30.0%<br>n=3 | 70.0%<br>n=7             | 0.0%<br>n=0 |
| 49. Our team effectively sets goals to further enhance our  |      | n-0                         | n-0             | n-0            | n-ə          | n-1                      | n-0         |
| performance.                                                | 4.40 |                             |                 |                |              |                          |             |
| performance.                                                | 7.70 | 0.0%                        | 0.0%            | 10.0%          | 40.0%        | 50.0%                    | 0.0%        |
|                                                             |      | n=0                         | n=0             | n=1            | n=4          | n=5                      | n=0         |
| 10. In my current role, I am encouraged to set              |      | •                           | •               |                |              |                          |             |
| motivational/stretch goals for myself.                      | 4.30 |                             |                 |                |              |                          |             |
|                                                             |      | 0.0%                        | 0.0%            | 10.0%          | 50.0%        | 40.0%                    | 0.0%        |
|                                                             |      | n=0                         | n=0             | n=1            | n=5          | n=4                      | n=0         |
| 37. My supervisor/administrator motivates me to achieve     |      |                             |                 |                |              |                          |             |
| my goals.                                                   | 4.60 |                             |                 |                |              |                          |             |
|                                                             |      | 0.0%                        | 0.0%            | 0.0%           | 40.0%        | 60.0%                    | 0.0%        |
|                                                             |      | n=0                         | n=0             | n=0            | n=4          | n=6                      | n=0         |
| Training & Development                                      | 4.22 |                             |                 |                |              |                          |             |
| 35. My supervisor/administrator supports my personal and    |      |                             |                 |                |              |                          |             |
| professional development.                                   | 4.50 |                             |                 |                |              |                          |             |
|                                                             |      | 0.0%                        | 0.0%            | 10.0%          | 30.0%        | 60.0%                    | 0.0%        |
|                                                             |      | n=0                         | n=0             | n=1            | n=3          | n=6                      | n=0         |
| 6. I am provided opportunities to further my growth and     |      |                             |                 |                |              |                          |             |
| development.                                                | 4.20 | 0.00/                       | 10.00/          | 70.00/         | 00.00/       |                          | 0.00/       |
|                                                             |      | 0.0%                        | 10.0%           | 10.0%          | 30.0%        | 50.0%                    | 0.0%        |
| 177 1                                                       |      | n=0                         | n=1             | n=1            | n=3          | n=5                      | n=0         |
| 15. I am properly trained to achieve excellence in my work. | 4.40 |                             |                 |                |              |                          |             |
|                                                             | 4.40 | 0.0%                        | 0.0%            | 0.0%           | 60.0%        | 40.0%                    | 0.0%        |
|                                                             |      | n=0                         | n=0             | n=0            | n=6          | 40.076<br>n=4            | n=0         |
| 67. D41 provides the "right" training for me to excel in my |      | п-0                         | <u>11</u> –0    | ш-0            | 11-0         | <u>11=4</u>              | п-0         |
| role.                                                       | 3.60 |                             |                 |                |              |                          |             |
| 1010.                                                       | 0.00 | 0.0%                        | 30.0%           | 0.0%           | 50.0%        | 20.0%                    | 0.0%        |
|                                                             |      | n=0                         | n=3             | n=0            | n=5          | n=2                      | n=0         |
| 30. My supervisor/administrator encourages opportunities    |      | •                           |                 | •              |              |                          |             |
| for my growth and development.                              | 4.40 |                             |                 |                |              |                          |             |
| 2 G I                                                       |      | 0.0%                        | 0.0%            | 10.0%          | 40.0%        | 50.0%                    | 0.0%        |
|                                                             |      | n=0                         | n=0             | n=1            | n=4          | n=5                      | n=0         |

| D41: Central Service-Administration Results (n=10)               |      | Strongly        |                 |                |              | Strongly     |              |
|------------------------------------------------------------------|------|-----------------|-----------------|----------------|--------------|--------------|--------------|
|                                                                  | Mean | Disagree<br>(1) | Disagree<br>(2) | Neutral<br>(3) | Agree<br>(4) | Agree<br>(5) | N/A          |
| Career Development                                               | 4.34 |                 |                 |                |              |              |              |
| 70. I would like to work at D41 long term.                       |      |                 |                 |                |              |              |              |
|                                                                  | 4.56 | 0.00/           | 0.00/           | 10.00/         | 20.04/       | (0.00/       | 10.00/       |
|                                                                  |      | 0.0%<br>n=0     | 0.0%<br>n=0     | 10.0%<br>n=1   | 20.0%<br>n=2 | 60.0%<br>n=6 | 10.0%<br>n=1 |
| 58. D41 provides the experience and development for me to        |      | 11-0            | 11-0            | 11-1           | 11-2         | 11-0         | 11-1         |
| further my career here.                                          | 4.40 |                 |                 |                |              |              |              |
| 5                                                                |      | 0.0%            | 0.0%            | 10.0%          | 40.0%        | 50.0%        | 0.0%         |
|                                                                  |      | n=0             | n=0             | n=1            | n=4          | n=5          | n=0          |
| 71. I am aware of the career opportunities that are available    |      |                 |                 |                |              |              |              |
| for me at D41.                                                   | 4.00 | 0.00/           | 10.00/          | 20.00/         | 20.00/       | 10.00/       | 10.00/       |
|                                                                  |      | 0.0%<br>n=0     | 10.0%<br>n=1    | 20.0%<br>n=2   | 20.0%<br>n=2 | 40.0%<br>n=4 | 10.0%<br>n=1 |
| 59. I value the career opportunities that I have at D41.         |      | II-0            | 11-1            | II=2           | 11-2         | 11-4         | 11-1         |
| <i>y</i> . I value the career opportunities that I have at 1941. | 4.30 |                 |                 |                |              |              |              |
|                                                                  |      | 0.0%            | 0.0%            | 20.0%          | 30.0%        | 50.0%        | 0.0%         |
|                                                                  |      | n=0             | n=0             | n=2            | n=3          | n=5          | n=0          |
| 50. I have the opportunity to express my career interests at     |      |                 |                 |                |              |              |              |
| D41.                                                             | 4.44 |                 |                 |                |              |              |              |
|                                                                  |      | 0.0%            | 0.0%            | 10.0%          | 30.0%        | 50.0%        | 10.0%        |
| р. т.•                                                           | 1.62 | n=0             | n=0             | n=1            | n=3          | n=5          | n=1          |
| Engage-Inspire                                                   | 4.62 |                 |                 |                |              |              |              |
| 2. I am fully engaged in the work that I do.                     | 4.70 |                 |                 |                |              |              |              |
|                                                                  | 1.10 | 0.0%            | 0.0%            | 0.0%           | 30.0%        | 70.0%        | 0.0%         |
|                                                                  |      | n=0             | n=0             | n=0            | n=3          | n=7          | n=0          |
| 12. I am highly committed to and energized by my work.           |      |                 |                 | •              | •            |              | •            |
| 6, 6, 7, 7                                                       | 4.50 |                 |                 |                |              |              |              |
|                                                                  |      | 0.0%            | 0.0%            | 10.0%          | 30.0%        | 60.0%        | 0.0%         |
|                                                                  |      | n=0             | n=0             | n=1            | n=3          | n=6          | n=0          |
| 8. I am driven to contribute to the success of D41.              | 4.00 |                 |                 |                |              |              |              |
|                                                                  | 4.80 | 0.00/           | 0.00/           | 0.00/          | 20.00/       | 90.00/       | 0.00/        |
|                                                                  |      | 0.0%<br>n=0     | 0.0%<br>n=0     | 0.0%<br>n=0    | 20.0%<br>n=2 | 80.0%<br>n=8 | 0.0%<br>n=0  |
| 53. I am committed to the success of my school district.         |      | п-0             | n=0             | <u>n-0</u>     | n-2          | 11-0         | <u>n-0</u>   |
| so. I am committed to the success of my school district.         | 4.90 |                 |                 |                |              |              |              |
|                                                                  |      | 0.0%            | 0.0%            | 0.0%           | 10.0%        | 90.0%        | 0.0%         |
|                                                                  |      | n=0             | n=0             | n=0            | n=1          | n=9          | n=0          |
| 62. I would recommend D41 to a friend as a great place to        |      |                 |                 |                |              |              |              |
| work.                                                            | 4.20 |                 |                 |                |              |              |              |
|                                                                  |      | 0.0%            | 10.0%           | 0.0%           | 50.0%        | 40.0%        | 0.0%         |
|                                                                  |      | n=0             | n=1             | n=0            | n=5          | n=4          | n=0          |

| D41: Central Service-Administration Results (n=10)            |      |             |             |              |              |              |             |
|---------------------------------------------------------------|------|-------------|-------------|--------------|--------------|--------------|-------------|
|                                                               |      | Strongly    |             |              |              | Strongly     |             |
|                                                               | Mean | Disagree    | Disagree    | Neutral      | Agree        | Agree        | N/A         |
|                                                               |      | (1)         | (2)         | (3)          | (4)          | (5)          |             |
| Satisfaction                                                  | 4.18 |             |             |              |              |              |             |
| 13. I am satisfied with my role/work.                         |      |             |             |              |              |              |             |
|                                                               | 4.20 |             |             |              |              |              |             |
|                                                               |      | 0.0%        | 10.0%       | 0.0%         | 50.0%        | 40.0%        | 0.0%        |
| AC I am and Callering a most of more terms                    |      | n=0         | n=1         | n=0          | n=5          | n=4          | n=0         |
| 46. I am satisfied being a part of my team.                   | 4.40 |             |             |              |              |              |             |
|                                                               | 1.10 | 0.0%        | 0.0%        | 10.0%        | 40.0%        | 50.0%        | 0.0%        |
|                                                               |      | n=0         | n=0         | n=1          | n=4          | n=5          | n=0         |
| 73. Overall, I am very satisfied with D41 as a place to work. |      |             |             |              |              |              |             |
|                                                               | 4.30 |             |             |              |              |              |             |
|                                                               |      | 0.0%        | 0.0%        | 10.0%        | 50.0%        | 40.0%        | 0.0%        |
|                                                               |      | n=0         | n=0         | n=1          | n=5          | n=4          | n=0         |
| 20. I look forward to coming to work every day.               | a    |             |             |              |              |              |             |
|                                                               | 3.80 | 0.00/       | 10.00/      | 10.00/       | =0.00/       | 10.00/       | 0.00/       |
|                                                               |      | 0.0%        | 10.0%       | 10.0%        | 70.0%        | 10.0%        | 0.0%        |
|                                                               | 1.00 | n=0         | n=1         | n=1          | n=7          | n=1          | n=0         |
| Mission Conscious                                             | 4.28 |             |             |              |              |              |             |
| 41. My supervisor/administrator effectively communicates      | 4.40 |             |             |              |              |              |             |
| our school district's mission to me.                          | 4.40 | 0.0%        | 0.0%        | 20.0%        | 20.0%        | 60.0%        | 0.0%        |
|                                                               |      | n=0         | n=0         | n=2          | n=2          | n=6          | n=0         |
| 74. D41 effectively aligns our day-to-day activities with the |      | <b>n</b> =0 | <b>H</b> =0 | 11-2         | 11-2         | <u>n</u> –0  | n=0         |
| school district's mission.                                    |      |             |             |              |              |              |             |
|                                                               | 4.10 |             |             |              |              |              |             |
|                                                               |      | 0.0%        | 10.0%       | 0.0%         | 60.0%        | 30.0%        | 0.0%        |
|                                                               |      | n=0         | n=1         | n=0          | n=6          | n=3          | n=0         |
| 22. I am aware and knowledgeable about our school             |      |             |             |              |              |              |             |
| district's mission.                                           | 4.70 |             |             |              |              |              |             |
|                                                               |      | 0.0%        | 0.0%        | 0.0%         | 30.0%        | 70.0%        | 0.0%        |
|                                                               |      | n=0         | n=0         | n=0          | n=3          | n=7          | n=0         |
| 68. Business decisions made are consistent with our mission   | 9.00 |             |             |              |              |              |             |
| and core values.                                              | 3.90 | 0.00/       | 0.00/       | 20.00/       | 50.00/       | 20.00/       | 0.00/       |
|                                                               |      | 0.0%<br>n=0 | 0.0%<br>n=0 | 30.0%<br>n=3 | 50.0%<br>n=5 | 20.0%<br>n=2 | 0.0%<br>n=0 |
| Pride                                                         | 4.65 | нţ          | нv          | n o          | по           | 11 2         | пv          |
| 4. I feel great pride in the work I do.                       | 4.00 |             |             |              |              |              |             |
| 4. I leel great pride in the work I do.                       | 4.70 |             |             |              |              |              |             |
|                                                               |      | 0.0%        | 0.0%        | 0.0%         | 30.0%        | 70.0%        | 0.0%        |
|                                                               |      | n=0         | n=0         | n=0          | n=3          | n=7          | n=0         |
| 14. I feel great pride in being a part of D41.                |      |             |             |              |              |              |             |
|                                                               | 4.60 |             |             |              |              |              |             |
|                                                               |      | 0.0%        | 0.0%        | 0.0%         | 40.0%        | 60.0%        | 0.0%        |
|                                                               |      | n=0         | n=0         | n=0          | n=4          | n=6          | n=0         |
| 45. I feel great pride in the team of which I am a part.      | 4 70 |             |             |              |              |              |             |
|                                                               | 4.60 | 0.00/       | 0.00/       | 0.00/        | 40.00/       | 60.00/       | 0.00/       |
|                                                               |      | 0.0%        | 0.0%        | 0.0%         | 40.0%        | 60.0%        | 0.0%        |
| 64. I speak of D41 with pride.                                |      | n=0         | n=0         | n=0          | n=4          | n=6          | n=0         |
| JT. I Speak Of D'HI with place.                               | 4.70 |             |             |              |              |              |             |
|                                                               |      | 0.0%        | 0.0%        | 0.0%         | 30.0%        | 70.0%        | 0.0%        |
|                                                               |      | n=0         | n=0         | n=0          | n=3          | n=7          | n=0         |
|                                                               |      |             |             | -            | -            |              | -           |

|                                                            | Mean | Strongly<br>Disagree<br>(1) | Disagree<br>(2) | Neutral<br>(3) | Agree<br>(4)    | Strongly<br>Agree<br>(5) | N/A         |
|------------------------------------------------------------|------|-----------------------------|-----------------|----------------|-----------------|--------------------------|-------------|
| <b>Continuous Improvement</b>                              | 4.63 |                             |                 |                |                 |                          |             |
| 52. My team strives to pursue excellence.                  |      |                             |                 |                |                 |                          |             |
|                                                            | 4.60 |                             |                 |                |                 |                          |             |
|                                                            |      | 0.0%                        | 0.0%            | 0.0%           | 40.0%           | 60.0%                    | 0.0%        |
|                                                            |      | n=0                         | n=0             | n=0            | n=4             | n=6                      | n=0         |
| 21. I strive to find a better way every day.               |      |                             |                 |                |                 |                          |             |
|                                                            | 4.40 | 0.00/                       | 0.00/           | 0.00/          | <0.0 <b>0</b> / | 40.00/                   | 0.00/       |
|                                                            |      | 0.0%                        | 0.0%            | 0.0%           | 60.0%           | 40.0%                    | 0.0%        |
|                                                            |      | n=0                         | n=0             | n=0            | n=6             | n=4                      | n=0         |
| 5. I am part of a school district that continues to pursue | 4.00 |                             |                 |                |                 |                          |             |
| excellence every day.                                      | 4.90 | 0.00/                       | 0.00/           | 0.00/          | 10.00/          | 00.00/                   | 0.00/       |
|                                                            |      | 0.0%<br>n=0                 | 0.0%<br>n=0     | 0.0%<br>n=0    | 10.0%<br>n=1    | 90.0%<br>n=9             | 0.0%<br>n=0 |
| т.,.                                                       | 4 50 | n=0                         | n=0             | n=0            | n-1             | 11-9                     | n=0         |
| Innovation                                                 | 4.73 |                             |                 |                |                 |                          |             |
| 59. D41 encourages innovation.                             | 1.00 |                             |                 |                |                 |                          |             |
|                                                            | 4.80 | 0.00/                       | 0.00/           | 0.00/          | 20.00/          | 00.00/                   | 0.00/       |
|                                                            |      | 0.0%                        | 0.0%            | 0.0%           | 20.0%           | 80.0%                    | 0.0%        |
|                                                            |      | n=0                         | n=0             | n=0            | n=2             | n=8                      | n=0         |
| 16. I am continuously seeking ways to improve my overall   | 4.00 |                             |                 |                |                 |                          |             |
| productivity.                                              | 4.80 | 0.00/                       | 0.00/           | 0.00/          | 20.00/          | 00.00/                   | 0.00/       |
|                                                            |      | 0.0%                        | 0.0%            | 0.0%           | 20.0%           | 80.0%                    | 0.0%        |
| 10.0                                                       |      | n=0                         | n=0             | n=0            | n=2             | n=8                      | n=0         |
| 42. Our team encourages innovation.                        | 4.60 |                             |                 |                |                 |                          |             |
|                                                            | 4.60 | 0.0%                        | 0.0%            | 0.0%           | 40.0%           | 60.0%                    | 0.0%        |
|                                                            |      |                             |                 |                |                 |                          |             |
|                                                            |      | n=0                         | n=0             | n=0            | n=4             | n=6                      | n=0         |