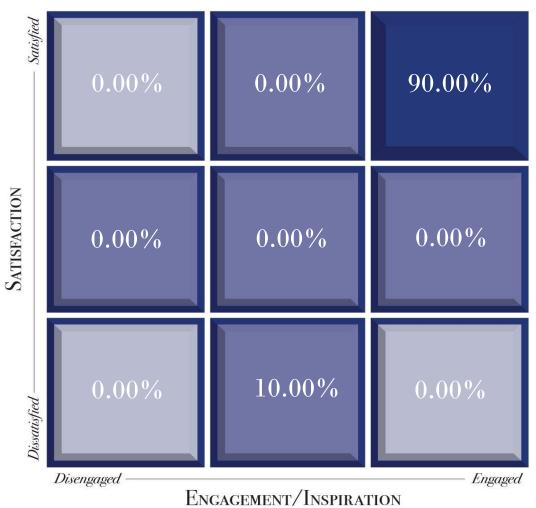

| D41: Central Service-Administration Results (n=10)                                        |      |                 |                 |                |              |              |             |
|-------------------------------------------------------------------------------------------|------|-----------------|-----------------|----------------|--------------|--------------|-------------|
|                                                                                           |      | Strongly        | D:              | 37 . 7         |              | Strongly     |             |
|                                                                                           | Mean | Disagree<br>(1) | Disagree<br>(2) | Neutral<br>(3) | Agree<br>(4) | Agree<br>(5) | N/A         |
| <b>10</b> 1 ./ <b>1</b> <sup>1</sup> *.                                                   | 1.14 | (1)             | (2)             | (3)            | (4)          | (3)          |             |
| Talent/Fit                                                                                | 4.46 |                 |                 |                |              |              |             |
| 11. I am in a role that allows me to maximize my talents                                  | 4.60 |                 |                 |                |              |              |             |
| and strengths.                                                                            | 4.00 | 0.0%            | 0.0%            | 10.0%          | 20.0%        | 70.0%        | 0.0%        |
|                                                                                           |      | n=0             | n=0             | n=1            | n=2          | n=7          | n=0         |
| 1. In my role I have the opportunity to do things that I                                  |      |                 | •               |                |              |              |             |
| both do well and enjoy.                                                                   | 4.70 |                 |                 |                |              |              |             |
|                                                                                           |      | 0.0%            | 0.0%            | 0.0%           | 30.0%        | 70.0%        | 0.0%        |
|                                                                                           |      | n=0             | n=0             | n=0            | n=3          | n=7          | n=0         |
| 7. I have encouraged someone to apply at D41.                                             | 4 50 |                 |                 |                |              |              |             |
|                                                                                           | 4.50 | 0.0%            | 0.0%            | 10.09/         | 20.09/       | 60.09/       | 0.09/       |
|                                                                                           |      | 0.0%<br>n=0     | n=0             | 10.0%<br>n=1   | 30.0%<br>n=3 | 60.0%<br>n=6 | 0.0%<br>n=0 |
| 39. My supervisor/administrator knows the talents to look                                 |      | <u>n-0</u>      | 11-0            | 11-1           | n=3          | 11-0         | 11-0        |
| for in selecting new associates who will be successful.                                   | 4.50 |                 |                 |                |              |              |             |
|                                                                                           |      | 0.0%            | 0.0%            | 0.0%           | 50.0%        | 50.0%        | 0.0%        |
|                                                                                           |      | n=0             | n=0             | n=0            | n=5          | n=5          | n=0         |
| 56. I feel D41 is a great fit for me.                                                     |      |                 |                 |                |              |              |             |
|                                                                                           | 4.50 |                 |                 |                |              |              |             |
|                                                                                           |      | 0.0%            | 0.0%            | 10.0%          | 30.0%        | 60.0%        | 0.0%        |
| 70.0.1.1.1                                                                                |      | n=0             | n=0             | n=1            | n=3          | n=6          | n=0         |
| 72. Our school district selects highly talented individuals when hiring.                  | 4.40 |                 |                 |                |              |              |             |
| when minig.                                                                               | 1.10 | 0.0%            | 0.0%            | 0.0%           | 60.0%        | 40.0%        | 0.0%        |
|                                                                                           |      | n=0             | n=0             | n=0            | n=6          | n=4          | n=0         |
| 63. D41 selects the right people for the right job.                                       |      |                 |                 |                |              |              |             |
|                                                                                           | 4.00 |                 |                 |                |              |              |             |
|                                                                                           |      | 0.0%            | 10.0%           | 0.0%           | 70.0%        | 20.0%        | 0.0%        |
|                                                                                           |      | n=0             | n=1             | n=0            | n=7          | n=2          | n=0         |
| Support-Equip                                                                             | 4.33 |                 |                 |                |              |              |             |
| 3. I am provided the core needs necessary for me to excel in                              | 4.90 |                 |                 |                |              |              |             |
| my role.                                                                                  | 4.30 | 0.00/           | 10.00/          | 0.00/          | 40.09/       | 50.00/       | 0.0%        |
|                                                                                           |      | 0.0%<br>n=0     | 10.0%<br>n=1    | 0.0%<br>n=0    | 40.0%<br>n=4 | 50.0%<br>n=5 | 0.0%<br>n=0 |
| 19. I am provided the materials, equipment, and                                           |      | n=0             | 11-1            | <b>II</b> =0   | 11-4         | 11-5         | 11-0        |
| information necessary to effectively perform my job.                                      | 4.30 |                 |                 |                |              |              |             |
|                                                                                           |      | 0.0%            | 10.0%           | 0.0%           | 40.0%        | 50.0%        | 0.0%        |
|                                                                                           |      | n=0             | n=1             | n=0            | n=4          | n=5          | n=0         |
| 34. My supervisor/administrator is actively responsive to my                              |      |                 |                 |                |              |              |             |
| needs.                                                                                    | 4.40 | 0.001           | 10.000          | 0.007          | 00.00/       | <0.001       | 0.001       |
|                                                                                           |      | 0.0%            | 10.0%           | 0.0%           | 30.0%        | 60.0%        | 0.0%        |
| 20 I am provided the experimentarity to energy quality time                               |      | n=0             | n=1             | n=0            | n=3          | n=6          | n=0         |
| 28. I am provided the opportunity to spend quality time with my supervisor/administrator. | 4.30 |                 |                 |                |              |              |             |
|                                                                                           | 1.00 | 0.0%            | 10.0%           | 0.0%           | 40.0%        | 50.0%        | 0.0%        |
|                                                                                           |      | n=0             | n=1             | n=0            | n=4          | n=5          | n=0         |
| 33. My supervisor/administrator is available for me when                                  |      |                 |                 |                |              |              |             |
| needs arise.                                                                              | 4.40 |                 |                 |                |              |              |             |
|                                                                                           |      | 0.0%            | 0.0%            | 20.0%          | 20.0%        | 60.0%        | 0.0%        |
|                                                                                           |      | n=0             | n=0             | n=2            | n=2          | n=6          | n=0         |
| 23. I have a supportive coaching relationship with my                                     | 4 90 |                 |                 |                |              |              |             |
| supervisor/administrator.                                                                 | 4.30 | 0.00/           | 0.00/           | 20.00/         | 20.00/       | 50.00/       | 0.09/       |
|                                                                                           |      | 0.0%<br>n=0     | 0.0%<br>n=0     | 20.0%<br>n=2   | 30.0%<br>n=3 | 50.0%        | 0.0%<br>n=0 |
|                                                                                           |      | п=0             | <u>n</u> =0     | <u>11</u> –2   | п-9          | n=5          | n-0         |